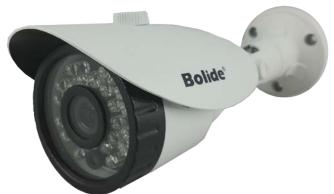

BC1235AH
IR BULLET CAMERA

IR BULLET CAMERA

1/3" CMOS 2.0MP 1080P

IR LED: 5x24PCS

IR DISTANCE: 20M

3.6MM LENS

The Angelo HD Hybrid HDoC camera series is Bolide's latest and most affordable full HD video solution to date. Powered by Sony 2.0MP image sensor and the latest Nextchip Analog High Definition (AHD) DSP, these cameras produce full HD 1080p resolution over coaxial infrastructure and is one of the most versatile and cost-effective HD video surveillance solutions in the industry.