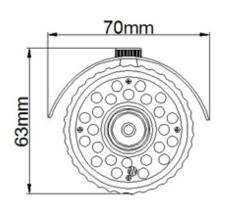

| ENVIRONMENTAL     |                  |
|-------------------|------------------|
| DIMENSION         | 170mmx70mmx63mm  |
| LENS              | MANUAL           |
|                   |                  |
| POWER INPUT       | DC12±IV          |
| POWER DISSIPATION | 88mA-93A         |
| TRANSMISSION      | 75-5 200M        |
| DISTANCE          |                  |
| WORKING           | -10°C~+50°C      |
| TEMPERATURE       |                  |
| HUMIDITY          | LESS THAN 85% RH |
| STORAGE           | -20°C~60°C       |
| TEMPERATURE       | 20 0 00 0        |

**GENERAL DIMENSIONS** 