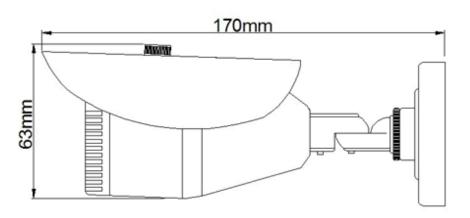

| ENVIRONMENTAL     |                  |
|-------------------|------------------|
| DIMENSION         | 170mmx70mmx63mm  |
| LENS              | MANUAL           |
|                   |                  |
| POWER INPUT       | DC12±IV          |
| POWER DISSIPATION | 88mA-93A         |
| TRANSMISSION      | 75-5 200M        |
| DISTANCE          |                  |
| WORKING           | -10°C~+50°C      |
| TEMPERATURE       |                  |
| HUMIDITY          | LESS THAN 85% RH |
| STORAGE           | -20°C~60°C       |
| TEMPERATURE       | 20 0 00 0        |

**GENERAL DIMENSIONS** 