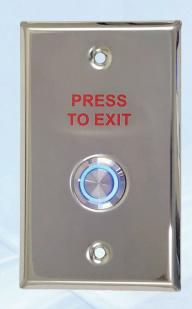

## P-REX

Illuminated
Request-to-Exit
Push Button

Stainless steel request to exit device with momentary switch and illuminated push button.

The installer's choice cdvi.ca

## PREX Illuminated Request-to-Exit Push Button (Momentary)

illuminated Vandal and water resistant request-to-exit push button.

- NO and NC contact outputs.
- Momentary switch
- Includes with two plates, single gang or mullion size.
- Blue LED rating: 15mA @ 12 Vcc
- Switch rating: 12 Vcc @ 5A, 24 Vcc @ 5A 110 Vca @ 5A or 220 Vca @ 3A
- Rugged Stainless steel plates and button
- UL, CE & ROHS certified.
- IP65
- Also available with a latch switch: PREX-L