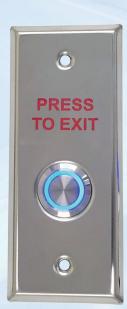

## P-REX

Illuminated
Request-to-Exit
Push Button

Stainless steel request to exit device with momentary switch and illuminated push button.

The installer's choice cdvi.ca

## PREX Illuminated Request-to-Exit Push Button (Momentary)

illuminated Vandal and water resistant request-to-exit push button.

- NO and NC contact outputs.
- Momentary switch
- Includes with two plates, single gang or mullion size.
- Blue LED rating: 15mA @ 12 Vcc
- Switch rating: 12 Vcc @ 5A, 24 Vcc @ 5A 110 Vca @ 5A or 220 Vca @ 3A
- Rugged Stainless steel plates and button
- UL, CE & ROHS certified.
- IP65
- Also available with a latch switch: PREX-L