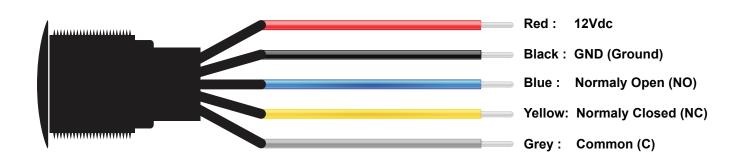

## P-REX

Illuminated
Request-to-Exit
Push Button

Stainless steel request to exit device with momentary switch and illuminated push button.

The installer's choice cdvi.ca

## EN

## PREX Illuminated Request-to-Exit Push Button (Momentary)

illuminated Vandal and water resistant request-to-exit push button.

- NO and NC contact outputs.
- Momentary switch
- Includes with two plates, single gang or mullion size.
- Blue LED rating: 15mA @ 12 Vcc
- Switch rating: 12 Vcc @ 5A, 24 Vcc @ 5A 110 Vca @ 5A or 220 Vca @ 3A
- Rugged Stainless steel plates and button
- UL, CE & ROHS certified.
- IP65
- Also available with a latch switch: PREX-L







## **WIRING DIAGRAM**