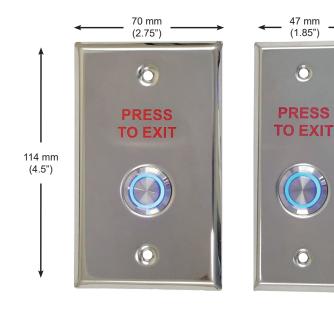

## PREX Illuminated Request-to-Exit Push Button (Momentary)

illuminated Vandal and water resistant request-to-exit push button.

- NO and NC contact outputs.
- Momentary switch
- Includes with two plates, single gang or mullion size.
- Blue LED rating: 15mA @ 12 Vcc
- Switch rating: 12 Vcc @ 5A, 24 Vcc @ 5A 110 Vca @ 5A or 220 Vca @ 3A
- Rugged Stainless steel plates and button
- UL, CE & ROHS certified.
- IP65
- Also available with a latch switch: PREX-L