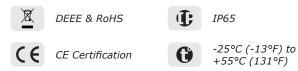

## PREX Illuminated Request-to-Exit Push Button (Momentary)

illuminated Vandal and water resistant request-to-exit push button.

- NO and NC contact outputs.
- Momentary switch
- Includes with two plates, single gang or mullion size.
- Blue LED rating: 15mA @ 12 Vcc
- Switch rating: 12 Vcc @ 5A, 24 Vcc @ 5A 110 Vca @ 5A or 220 Vca @ 3A
- Rugged Stainless steel plates and button
- UL, CE & ROHS certified.
- IP65
- Also available with a latch switch: PREX-L